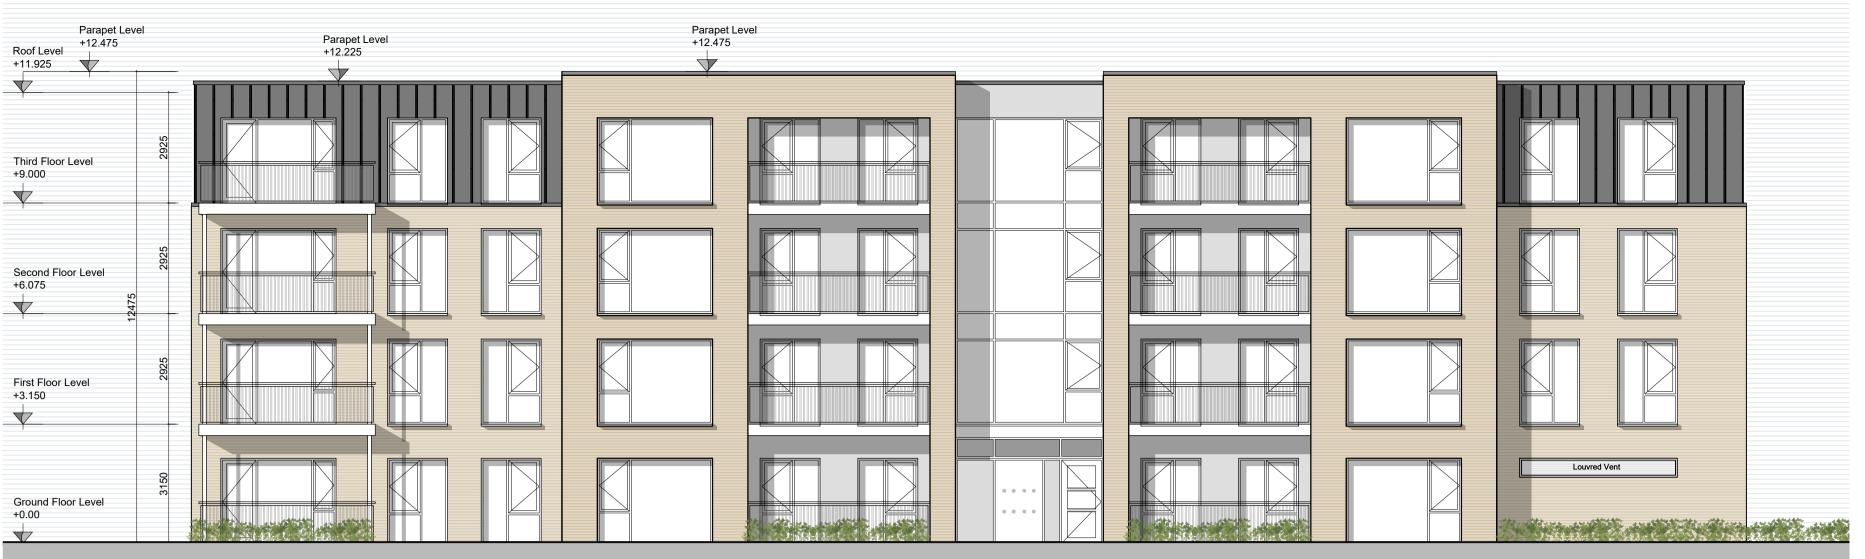

## FRONT ELEVATION A-A 1:100

SIDE ELEVATION D-D 1:100

Paraget Lord
Floor Lord
Flor Lord
Floor Lord

#### NOTES ON FINISHES:

ROOF: TO BE FINISHED IN SINGLE PLY ROOFING MEMBRANE OR SIMILARLY APPROVED

WALLS:

SELECTED BRICKWORK WHERE INDICATED OTHERWISE
PAINTED SAND / CEMENT RENDER, SELF COLOURED
RENDER OR METAL CLADDING. EXPRESSED BANDS AROUND
EXTERNAL OPES/EXPRESSED LINTELS OVER EXTERNAL
OPES WHERE INDICATED TO BE RECONSTITUTED STONE
(LIGHT CREAM LIMESTONE OR GRANITE EFFECT) OR RENDER

NERY:

ALL WINDOWS AND DOORS, FRAMES AND LEAVES, TO BE
ALUMINIUM POWDER-COATED TO APPROVED COLOUR,
uPVC or SELECTED TIMBER.
OBSCURE GLAZING WHERE INDICATED TO SENSITIVE

RAINWATER GOODS: GUTTERS, DOWNPIPES, AND FIXINGS TO BE uPVC OR ALUMINIUM POWDER COATED TO SELECTED COLOUR.

BALCONIES HANDRAILS AND BALUSTRADES TO BE MILD STEEL GALVANISED AND PAINTED TO SELECTED COLOUR.