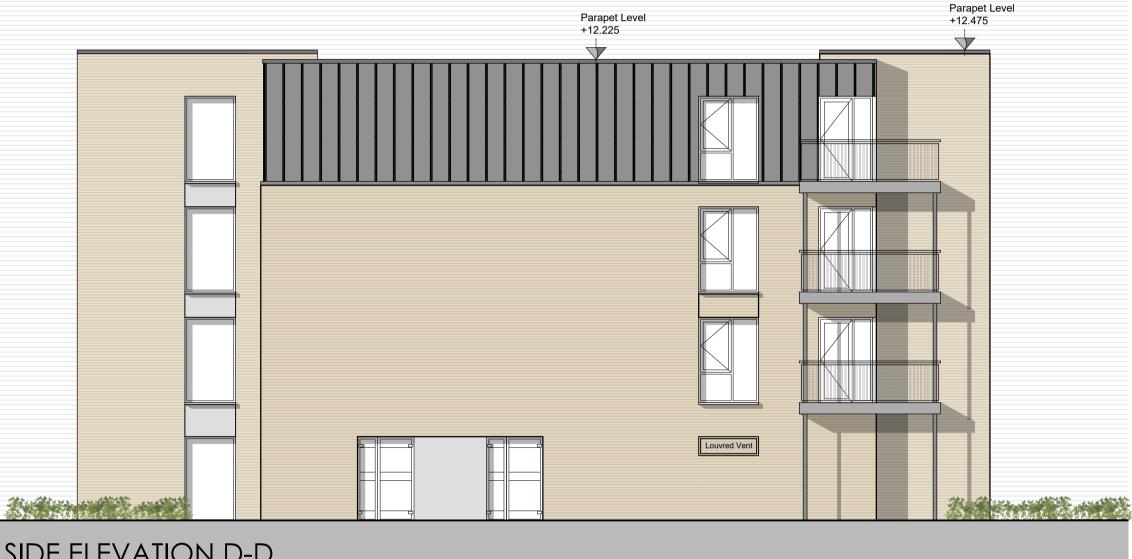

## FRONT ELEVATION A-A 1:100

SIDE ELEVATION D-D 1:100

Paraget Lord
Floor Lord
Flor Lord
Floor Lord

#### NOTES ON FINISHES:

ROOF: TO BE FINISHED IN SINGLE PLY ROOFING MEMBRANE OR SIMILARLY APPROVED

WALLS:

SELECTED BRICKWORK WHERE INDICATED OTHERWISE
PAINTED SAND / CEMENT RENDER, SELF COLOURED
RENDER OR METAL CLADDING. EXPRESSED BANDS AROUND
EXTERNAL OPES/EXPRESSED LINTELS OVER EXTERNAL
OPES WHERE INDICATED TO BE RECONSTITUTED STONE
(LIGHT CREAM LIMESTONE OR GRANITE EFFECT) OR RENDER

NERY:

ALL WINDOWS AND DOORS, FRAMES AND LEAVES, TO BE
ALUMINIUM POWDER-COATED TO APPROVED COLOUR,
uPVC or SELECTED TIMBER.
OBSCURE GLAZING WHERE INDICATED TO SENSITIVE

RAINWATER GOODS: GUTTERS, DOWNPIPES, AND FIXINGS TO BE uPVC OR ALUMINIUM POWDER COATED TO SELECTED COLOUR.

BALCONIES HANDRAILS AND BALUSTRADES TO BE MILD STEEL GALVANISED AND PAINTED TO SELECTED COLOUR.