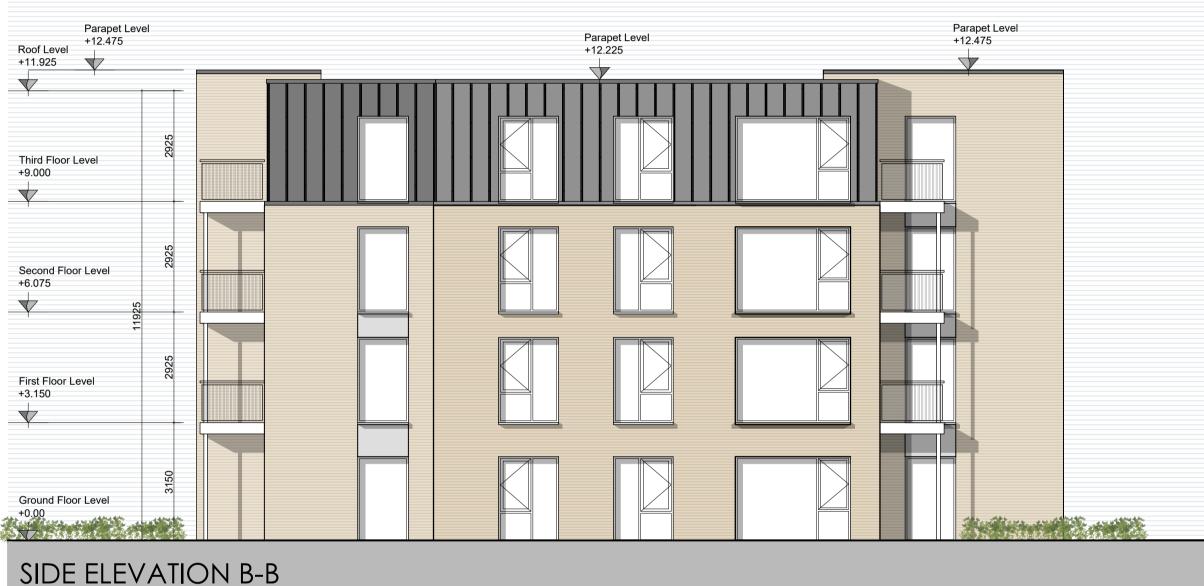

## FRONT ELEVATION A-A 1:100

SIDE ELEVATION D-D 1:100

Paraget Lord
Floor Lord
Flor Lord
Floor Lord

#### NOTES ON FINISHES:

ROOF: TO BE FINISHED IN SINGLE PLY ROOFING MEMBRANE OR SIMILARLY APPROVED

WALLS:

SELECTED BRICKWORK WHERE INDICATED OTHERWISE
PAINTED SAND / CEMENT RENDER, SELF COLOURED
RENDER OR METAL CLADDING. EXPRESSED BANDS AROUND
EXTERNAL OPES/EXPRESSED LINTELS OVER EXTERNAL
OPES WHERE INDICATED TO BE RECONSTITUTED STONE
(LIGHT CREAM LIMESTONE OR GRANITE EFFECT) OR RENDER

NERY:

ALL WINDOWS AND DOORS, FRAMES AND LEAVES, TO BE
ALUMINIUM POWDER-COATED TO APPROVED COLOUR,
uPVC or SELECTED TIMBER.
OBSCURE GLAZING WHERE INDICATED TO SENSITIVE

RAINWATER GOODS: GUTTERS, DOWNPIPES, AND FIXINGS TO BE uPVC OR ALUMINIUM POWDER COATED TO SELECTED COLOUR.

BALCONIES HANDRAILS AND BALUSTRADES TO BE MILD STEEL GALVANISED AND PAINTED TO SELECTED COLOUR.